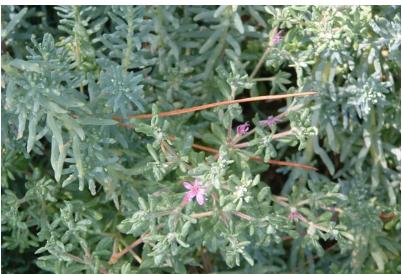

Batis maritima P. Mill. (saltwort, beachwort)
Commonly: Short

Frankenia salina
(alkali heath)

Commonly: Short

Suaeda esteroa

(sea-bite)

Commonly: Short to medium

Cressa truxillensis

(alkali weed) \_\_\_\_\_\_
Commonly: Short