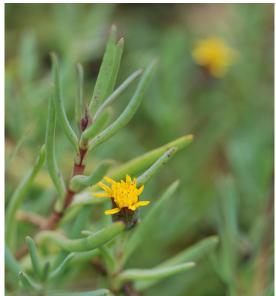

Pluchea odorata

← (salt marsh fleabane )
Commonly: Tall

Isocoma menziesii (coastal golden bush) → Commonly: Tall