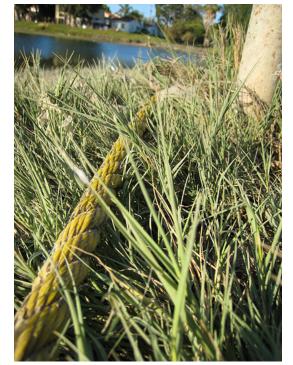

Monanthochloe littoralis (shoregrass)
Commonly: Short

Cuscuta salina
(dodder)
Commonly: medium

Distichlis spicata (salt grass) Commonly: short

Limonium californicum (marsh rosemary )
Commonly: short to medium