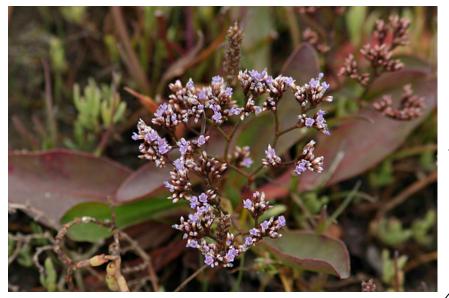

Monanthochloe littoralis (shoregrass)
Commonly: Short

Cuscuta salina
(dodder)
Commonly: medium

Distichlis spicata (salt grass) Commonly: short

Limonium californicum (marsh rosemary )
Commonly: short to medium