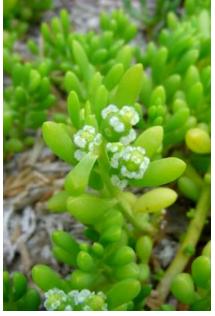

Batis maritima P. Mill. (saltwort, beachwort)
Commonly: Short

Frankenia salina
(alkali heath)

Commonly: Short

Suaeda esteroa

(sea-bite)

Commonly: Short to medium

Cressa truxillensis

(alkali weed) \_\_\_\_\_\_
Commonly: Short