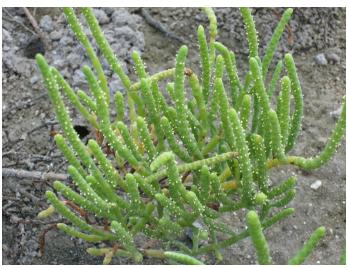

## <u>Plants Commonly Encountered in Estuarine</u> <u>Wetlands</u>

Sarcocornia pacifica\* (common pickleweed)
Commonly: short and medium
\* formerly Salicornia virginica

Salicornia subterminalis (pickleweed, glasswort) Commonly: Short