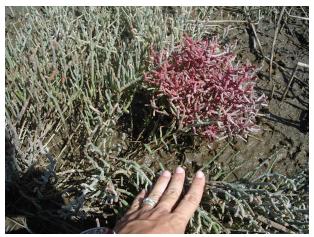

## <u>Plants Commonly Encountered in Estuarine</u> <u>Wetlands</u>

Sarcocornia pacifica\* (common pickleweed)
Commonly: short and medium
\* formerly Salicornia virginica

Salicornia subterminalis (pickleweed, glasswort) Commonly: Short