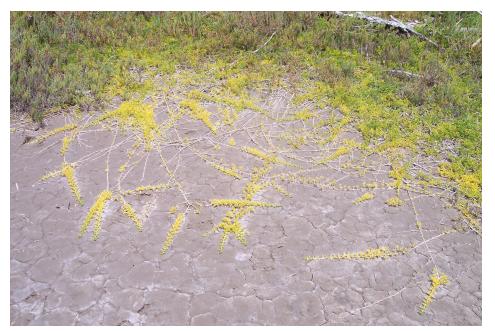

Monanthochloe littoralis (shoregrass)
Commonly: Short

Cuscuta salina
(dodder)
Commonly: medium

Distichlis spicata (salt grass) Commonly: short

Limonium californicum (marsh rosemary )
Commonly: short to medium