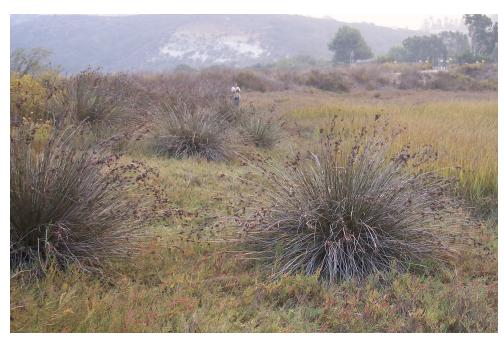

Heliotropium curassavicum
(seaside heliotrope)
Commonly: short

Spartina foliosa
(cordgarss)
Commonly: tall

Juncus acutus (spiny rush) Commonly: tall

Atriplex lentiformis \_ (Brewers Salt Bush ) Commonly: Tall