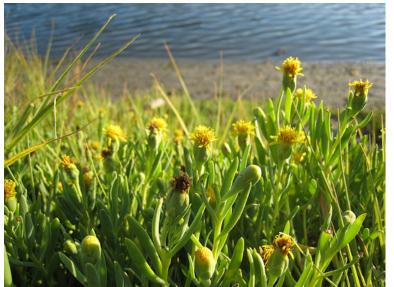

Pluchea odorata

← (salt marsh fleabane )
Commonly: Tall

Isocoma menziesii (coastal golden bush) → Commonly: Tall