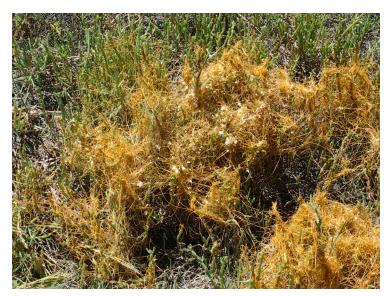

Monanthochloe littoralis (shoregrass)
Commonly: Short

Cuscuta salina
(dodder)
Commonly: medium

Distichlis spicata (salt grass) Commonly: short

Limonium californicum (marsh rosemary )
Commonly: short to medium