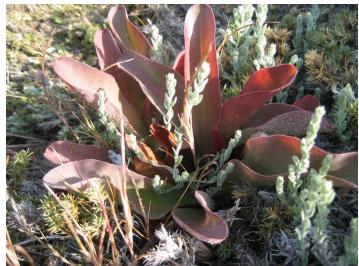

Batis maritima P. Mill. (saltwort, beachwort)
Commonly: Short

Frankenia salina
(alkali heath)

Commonly: Short

Suaeda esteroa

(sea-bite)

Commonly: Short to medium

Cressa truxillensis

(alkali weed) \_\_\_\_\_\_
Commonly: Short