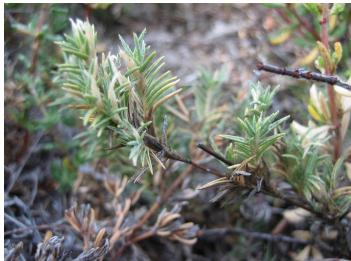

## <u>Plants Commonly Encountered in Estuarine</u> <u>Wetlands</u>

Sarcocornia pacifica\* (common pickleweed)
Commonly: short and medium
\* formerly Salicornia virginica

Salicornia subterminalis (pickleweed, glasswort) Commonly: Short