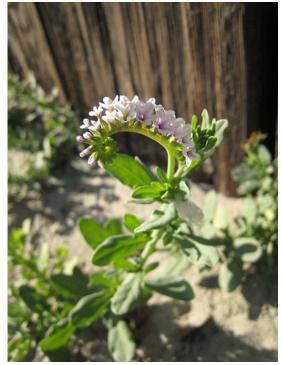

Heliotropium curassavicum
(seaside heliotrope)
Commonly: short

Spartina foliosa
(cordgarss)
Commonly: tall

Juncus acutus (spiny rush) Commonly: tall

Atriplex lentiformis \_ (Brewers Salt Bush ) Commonly: Tall