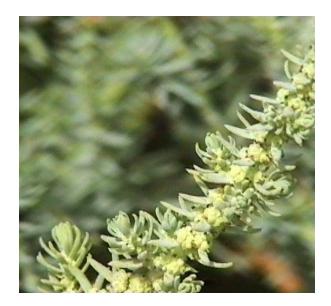

## <u>Plants Commonly Encountered in Estuarine</u> <u>Wetlands</u>

Sarcocornia pacifica\* (common pickleweed)
Commonly: short and medium
\* formerly Salicornia virginica

Salicornia subterminalis (pickleweed, glasswort) Commonly: Short