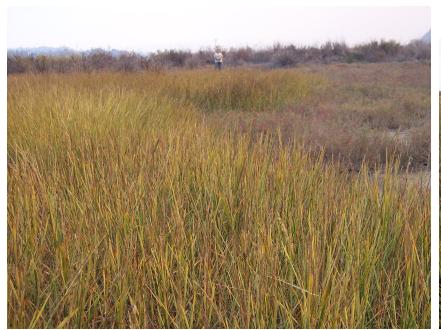

Heliotropium curassavicum
(seaside heliotrope)
Commonly: short

Spartina foliosa
(cordgarss)
Commonly: tall

Juncus acutus (spiny rush) Commonly: tall

Atriplex lentiformis \_ (Brewers Salt Bush ) Commonly: Tall