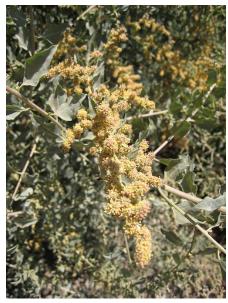

Heliotropium curassavicum
(seaside heliotrope)
Commonly: short

Spartina foliosa
(cordgarss)
Commonly: tall

Juncus acutus (spiny rush) Commonly: tall

Atriplex lentiformis \_ (Brewers Salt Bush ) Commonly: Tall