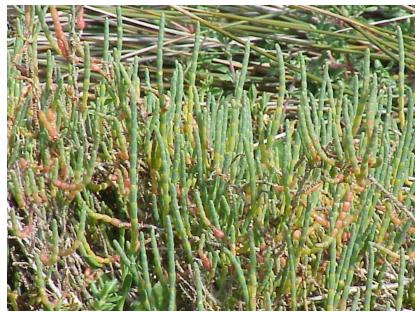

## <u>Plants Commonly Encountered in Estuarine</u> <u>Wetlands</u>

Sarcocornia pacifica\* (common pickleweed)
Commonly: short and medium
\* formerly Salicornia virginica

Salicornia subterminalis (pickleweed, glasswort) Commonly: Short