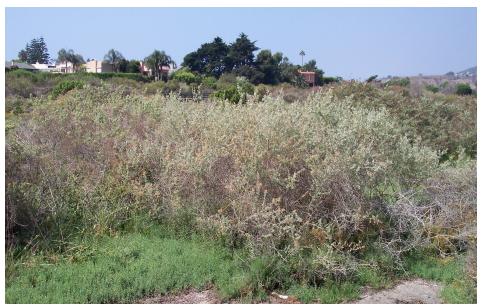

Heliotropium curassavicum
(seaside heliotrope)
Commonly: short

Spartina foliosa
(cordgarss)
Commonly: tall

Juncus acutus (spiny rush) Commonly: tall

Atriplex lentiformis \_ (Brewers Salt Bush ) Commonly: Tall