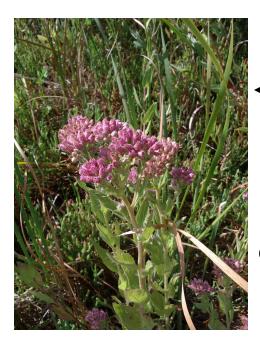

Pluchea odorata

← (salt marsh fleabane )
Commonly: Tall

Isocoma menziesii (coastal golden bush) → Commonly: Tall