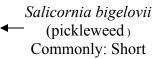

## <u>Plants Commonly Encountered in Estuarine</u> <u>Wetlands</u>

Sarcocornia pacifica\* (common pickleweed)
Commonly: short and medium
\* formerly Salicornia virginica

Salicornia subterminalis (pickleweed, glasswort) Commonly: Short