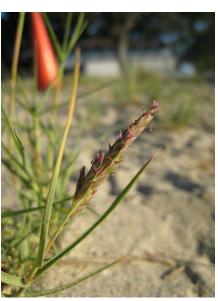

Heliotropium curassavicum
(seaside heliotrope)
Commonly: short

Spartina foliosa
(cordgarss)
Commonly: tall

Juncus acutus (spiny rush) Commonly: tall

Atriplex lentiformis \_ (Brewers Salt Bush ) Commonly: Tall