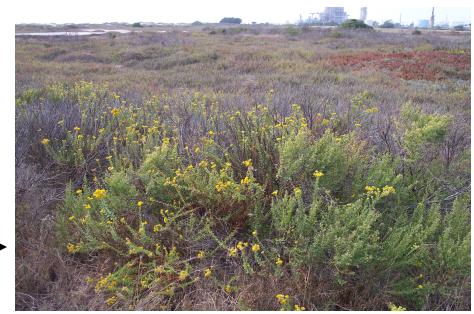

Pluchea odorata

← (salt marsh fleabane )
Commonly: Tall

Isocoma menziesii (coastal golden bush) → Commonly: Tall