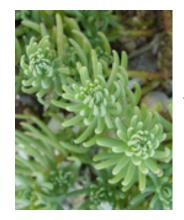

## <u>Plants Commonly Encountered in Estuarine</u> <u>Wetlands</u>

Sarcocornia pacifica\* (common pickleweed)
Commonly: short and medium
\* formerly Salicornia virginica

Salicornia subterminalis (pickleweed, glasswort) Commonly: Short