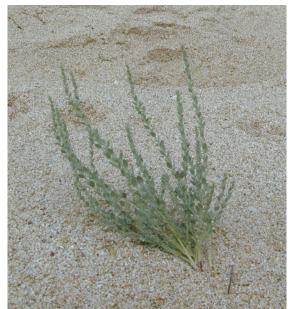

Batis maritima P. Mill. (saltwort, beachwort)
Commonly: Short

Frankenia salina
(alkali heath)

Commonly: Short

Suaeda esteroa

(sea-bite)

Commonly: Short to medium

Cressa truxillensis

(alkali weed) \_\_\_\_\_\_
Commonly: Short