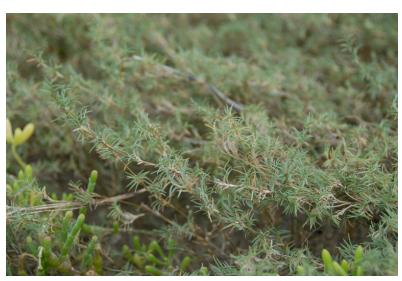

## <u>Plants Commonly Encountered in Estuarine</u> <u>Wetlands</u>

Sarcocornia pacifica\* (common pickleweed)
Commonly: short and medium
\* formerly Salicornia virginica

Salicornia subterminalis (pickleweed, glasswort) Commonly: Short