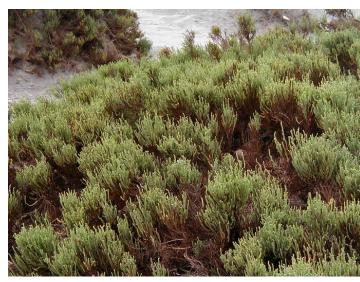

## <u>Plants Commonly Encountered in Estuarine</u> <u>Wetlands</u>

Sarcocornia pacifica\* (common pickleweed)
Commonly: short and medium
\* formerly Salicornia virginica

Salicornia subterminalis (pickleweed, glasswort) Commonly: Short