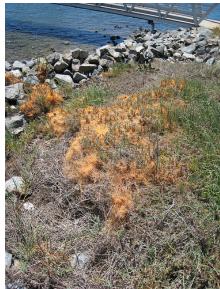

Monanthochloe littoralis (shoregrass)
Commonly: Short

Cuscuta salina
(dodder)
Commonly: medium

Distichlis spicata (salt grass) Commonly: short

Limonium californicum (marsh rosemary )
Commonly: short to medium